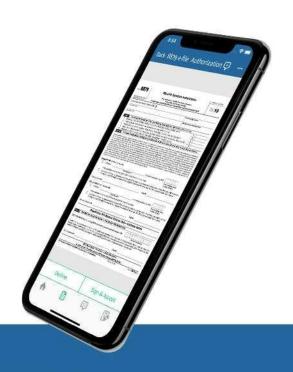

## **Electronic Signatures**

Sign anything, anywhere

From your PC, Mac, tablet or mobile phone electronically sign engagement letters, consent requests, e-file authorizations and other documents. 100% IRS compliant.