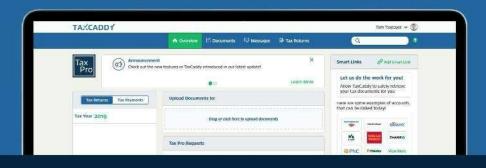

TaxCaddy makes it easy to gather your 1040 tax documents and deliver them to us, communicate with us, answer your questionnaire electronically, and sign documents like the e-file authorization. We know you'll find great relief using this powerful, free solution and encourage you to sign up now.