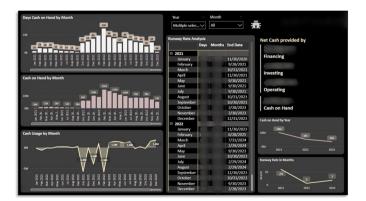

## **The Power Behind Power Bl**

Your data is the best resource to help you and your company discover insights and make decisions.

## **How It Works**

We leverage Power BI along with our expertise in data management and data analytics to enable your company to manage by the numbers. We use different software based on your business needs to visualize abstract numbers into meaningful charts, metrics, and tables. You will understand and discover the trends, opportunities, and risks for your organization.

Customized reports and dashboards including Profit & Loss, Balance Sheets, Cash Flows and more

Dynamic and interactive visuals that show key metrics, market standards, and what-if analysis

Automated data preparation and consolidation on the backend