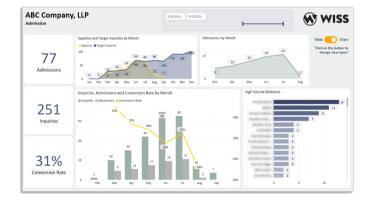

## **The Power Behind Power Bl**

Your data is the best resource to help you and your company discover insights and make decisions.

## **How It Works**

We leverage Power BI along with our expertise in data management and data analytics to enable your company to manage by the numbers. We use different software based on your business needs to visualize abstract numbers into meaningful charts, metrics, and tables. You will understand and discover the trends, opportunities, and risks for your organization.

Customized reports and dashboards including Profit & Loss, Balance Sheets, Cash Flows and more

Dynamic and interactive visuals that show key metrics, market standards, and what-if analysis

Automated data preparation and consolidation on the backend