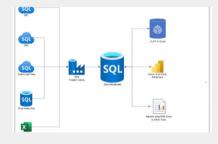

## **Data Management**

We'll oversee your data migration, build secure and fast data connections, create a data warehouse, and help transform your data to your warehouse's specifications.