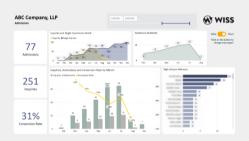

## **Data visualization:**

The Wiss Data Analytics team turns your data into valuable insights. We use different software based on your business needs to visualize abstract numbers into meaningful charts, metrics, and tables.